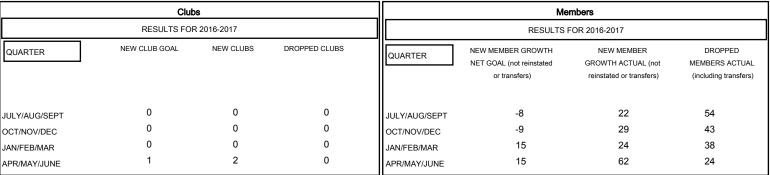

# MONTHLY MEMBERSHIP PROGRESS REPORT

# District 12 N

Results as of: 5/31/2017

#### LOCATION TENNESSEE HARVEY WHITLEY **GMT CA**



## GOALS AND ACTUAL NEW CLUBS CUMULATIVE



### GOALS AND ACTUAL MEMBERS CUMULATIVE



|       | NEW MEMBER GROWTH NET GOAL |
|-------|----------------------------|
| - • - | NEW MEMBER GROWTH ACTUAL   |

- LAST YEAR MEMBERSHIP ACTUAL

| DROPPED CLUBS: 0 |     |
|------------------|-----|
| DROPPED MEMBERS  |     |
| DECEASED         | 18  |
| CLUB CANCELLED   | 0   |
| OTHER            | 141 |
| TOTAL            | 159 |

| 27 CLUBS OF 42 ADDED 1 OR MORE | GENDER DISTRIBUTION |              |
|--------------------------------|---------------------|--------------|
| NEW MEMBERS                    | MALE                | 639 (65.34%) |

339 (34.66%) FEMALE

220 TOTAL FAMILY UNIT MEMBERS CLICK HERE FOR CUMULATIVE MEMBERSHIP DATA 112 FAMILY MEMBERS PAYING HALF DUES