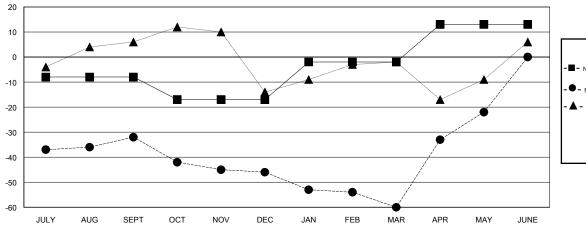

### GOALS AND ACTUAL MEMBERS CUMULATIVE

|       | NEW MEMBER GROWTH NET GOAL |
|-------|----------------------------|
| - • - | NEW MEMBER GROWTH ACTUAL   |

- LAST YEAR MEMBERSHIP ACTUAL

| DROPPED CLUBS: 0 |     |
|------------------|-----|
| DROPPED MEMBERS  |     |
| DECEASED         | 18  |
| CLUB CANCELLED   | 0   |
| OTHER            | 141 |
| TOTAL            | 159 |