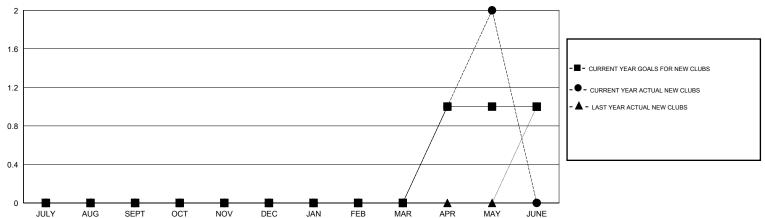

# MONTHLY MEMBERSHIP PROGRESS REPORT

# District 12 N

Results as of: 5/31/2017

#### LOCATION TENNESSEE HARVEY WHITLEY **GMT CA**



## GOALS AND ACTUAL NEW CLUBS CUMULATIVE



### GOALS AND ACTUAL MEMBERS CUMULATIVE



|       | NEW MEMBER GROWTH NET GOAL |
|-------|----------------------------|
| - • - | NEW MEMBER GROWTH ACTUAL   |

- LAST YEAR MEMBERSHIP ACTUAL

| DROPPED CLUBS: 0 |     |
|------------------|-----|
| DROPPED MEMBERS  |     |
| DECEASED         | 18  |
| CLUB CANCELLED   | 0   |
| OTHER            | 141 |
| TOTAL            | 159 |

| 27 CLUBS OF 42 ADDED 1 OR MORE | GENDER DISTRIBUTION |              |
|--------------------------------|---------------------|--------------|
| NEW MEMBERS                    | MALE                | 639 (65.34%) |

339 (34.66%) FEMALE

220 TOTAL FAMILY UNIT MEMBERS CLICK HERE FOR CUMULATIVE MEMBERSHIP DATA 112 FAMILY MEMBERS PAYING HALF DUES